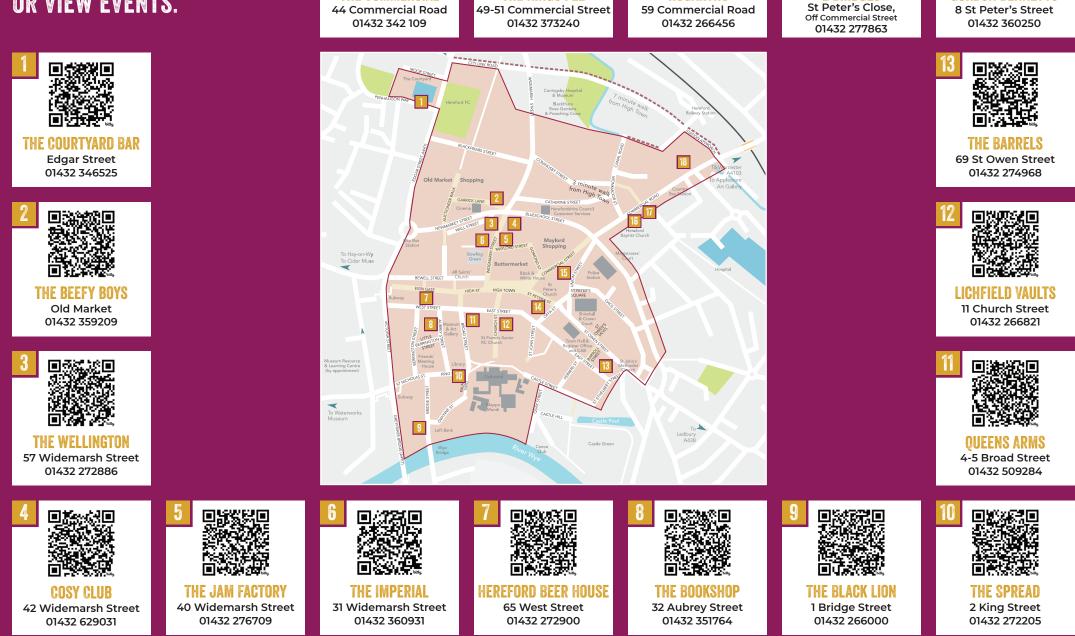

### CHECK OUT ALL LOCATIONS BY SCANNING THE QR. BOOK, VIEW MENUS, VIEW OFFERS OR VIEW EVENTS.

「怒回

THE KINGS FEE

HOGARTHS

2 BRIDGES

**GORDON BENNETTS** 

99. S 🗉

THE COMMERCIAL