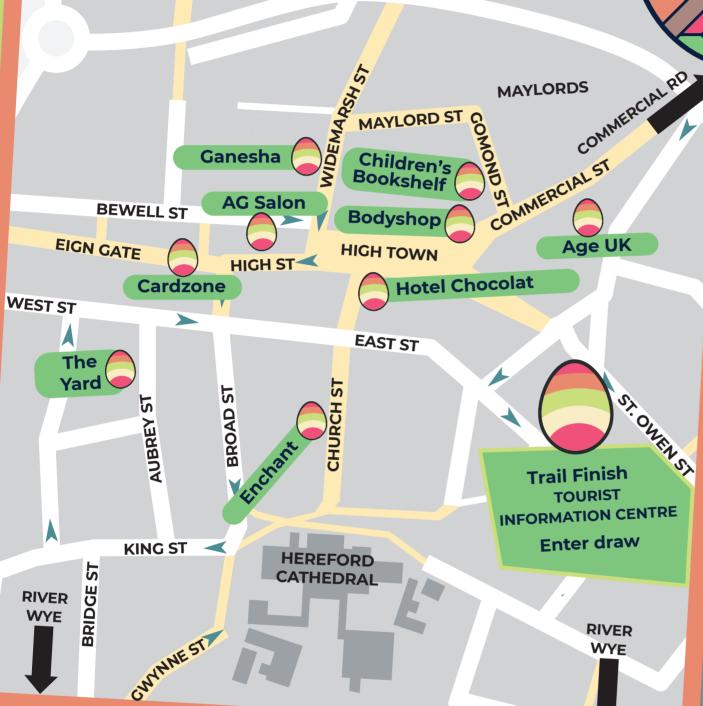

### How to enter:

- Follow the trail map to locate the clues at each location.
- Find the clue poster at the location.
- Find the Easter Animal on the clue poster (Rabbit, Chick or Lamb).
- Tick the correct animal on the entry form to mark your answers.
- Find all 11 answers on the trail. 5.
- Complete the entry form. Printing your details clearly.
- Submit your entry at Hereford Tourist Information Centre, Town Hall, Saint Owen St.

### **Terms & Conditions:**

The Hereford City Life Easter Egg Trail will run from Saturday 12th April until Saturday 26th April 2025. All entries need to be submitted by 12 noon on Monday 28th April 2025 at Hereford Tourist Information Centre (TIC), Hereford Town Hall, Saint Owen Street, Hereford to be submitted for the prize draw on Tuesday 29th April 2025. Hereford TIC is open Mon to Sat 10am - 4pm and closed on Bank Holidays. Your completed entry form must have a parent or guardian name, contact telephone and email address. Plus mark your answer next to the location name, by circling the correct animal spotted on each location poster. Rabbit, Chick or Lamb. Your data: By ticking the above box, you consent to receive Hereford City Life email Newsletter updating you on events, promotions, offers and more in the city centre. You can unsubscribe at any point. If you do not wish to subscribe, simply leave the box blank - any contact information will be used to administer the giveaway only. Full terms and conditions can be found on our website at herefordcitylife/giveaway-terms

## Discover the Easter animals

Tick the correct animals at each location to win.

|                         |            |            | 11 11      |
|-------------------------|------------|------------|------------|
| The Yard                | $\bigcirc$ | $\bigcirc$ | $\bigcirc$ |
| Hotel Chocolat          | $\bigcirc$ | $\bigcirc$ | $\bigcirc$ |
| Age UK                  | $\bigcirc$ | $\bigcirc$ | $\bigcirc$ |
| Children's<br>Bookshelf | 0          | 0          | 0          |
| Sugar Shack             | $\bigcirc$ | 0          | 0          |
| The Bodyshop            | $\bigcirc$ | $\bigcirc$ | 0          |
| Cardzone                | $\bigcirc$ | 0          | 0          |
| Ganesha                 | $\bigcirc$ | $\bigcirc$ | $\bigcirc$ |
| Enchant                 | $\bigcirc$ | $\bigcirc$ | $\bigcirc$ |
|                         |            |            |            |